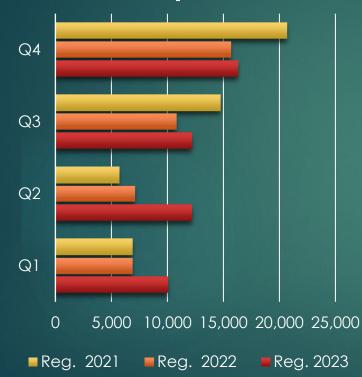

#### Growth by Quarter

|                           | Q1     | Q2      | Q3     | Q4     |
|---------------------------|--------|---------|--------|--------|
| <b>Registrations 2021</b> | 6,883  | 5,680   | 14,742 | 20,692 |
|                           |        |         |        |        |
|                           |        |         |        |        |
| Registrations 2022        | 6,877  | 7,084   | 10,793 | 15,672 |
|                           |        |         |        |        |
|                           |        |         |        |        |
| Registrations 2023        | 10.046 | 12, 211 | 12,191 | 16.296 |
| Registrations 2020        | 10,040 | 12,211  | 12,171 | 10,270 |

#### **Card Registrations**