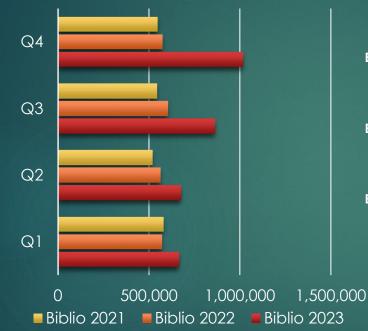

### Growth by Quarter

|             | Q1      | Q2      | Q3      | Q4        |
|-------------|---------|---------|---------|-----------|
| Biblio 2021 | 579,348 | 519,620 | 543,611 | 544,996   |
|             |         |         |         |           |
|             |         |         |         |           |
| Biblio 2022 | 572,050 | 563,280 | 604,813 | 575,160   |
|             | 572,050 | 000,200 | 004,013 | 575,100   |
|             |         |         |         |           |
|             |         |         |         |           |
| Biblio 2023 | 664,511 | 675,623 | 861,658 | 1,016,228 |